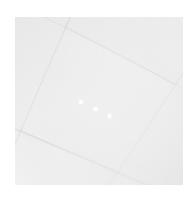

## Accent lighting LAY-IN

- 🚰 Trimless integrated LED lighting in 600 x 600 panel.
- Installation height 16mm.
- Diameter light point 20,5mm.
- Pre-cabled lighting with GST-3.
- Option DALI dimmable
- The choice between different lenses.

- 11° Point lighting

- 40° Uniform beam of light- Asymétrique Oval beam of light

- Standard central position in panel, other positions in panel on request.
- Standard colour metallic silver or white. Other colours available on request.
- All lighting modules come with a laser-cut tile in the same finishing as the ceiling.
- Available in clip-in 45°, clip-in 90°, lay-in and colorline.