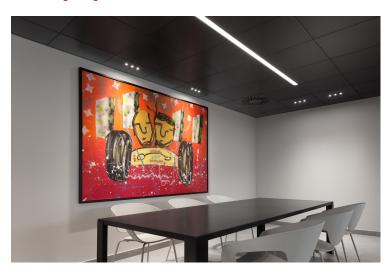

Because of the small diameter and installation height highly suitable as integrated lighting in the Baffle system.

Each panel is covered in a foil, easy to remove in order to prevent any damage.

| Cellux DUT 3 | 45213 |
|--------------|-------|
|              |       |
|              |       |
|              |       |
| 8W - 850 Lm  |       |
| 230V-50Hz    |       |